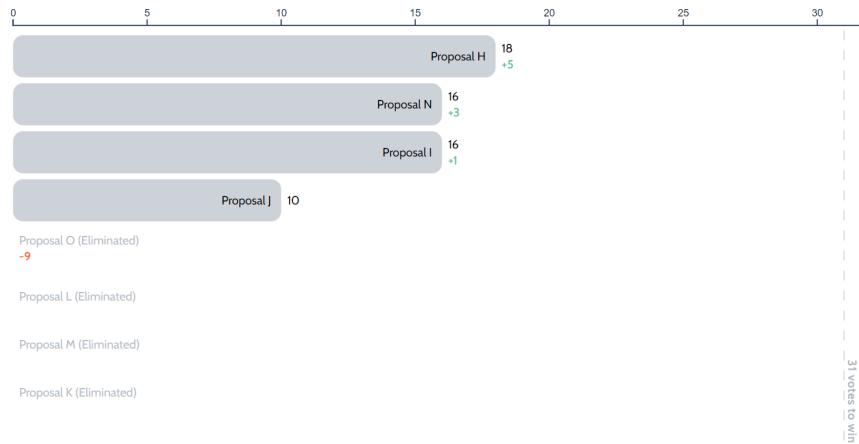

### Round 4 of 6

#### How to read results

- An elimination round is the process of determining if there's a winner, and, if not, eliminating the lowest vote-getter(s) and redistributing those eliminated votes to the voters' next ranked choice in the following round. This continues for as many rounds as are needed to determine a winner
- Numbers in red represent the votes cast for an eliminated option
- Numbers in green show how votes for the eliminated option are reallocated toward the remaining options
- For example, the lowest vote-getter in round one was Proposal K, with 2 votes, those 2 votes were reallocated to (the next highestranking choice of voters affected) Proposal L in round two