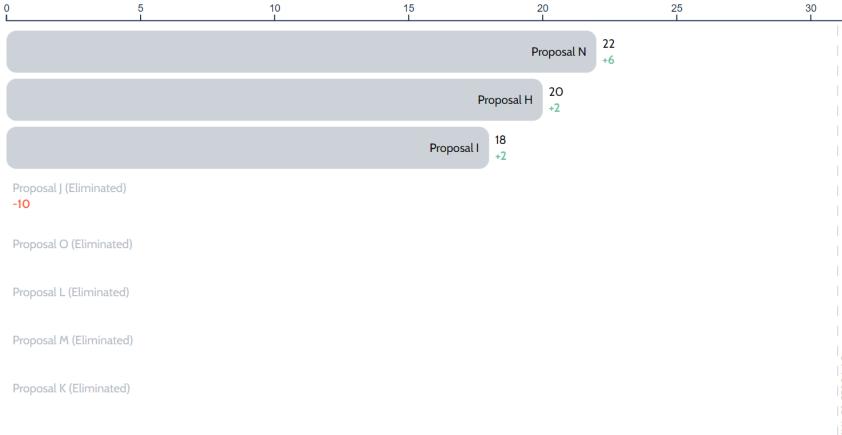

### Round 3 of 6

#### How to read results

- An elimination round is the process of determining if there's a winner, and, if not, eliminating the lowest vote-getter(s) and redistributing those eliminated votes to the voters' next ranked choice in the following round. This continues for as many rounds as are needed to determine a winner
- Numbers in red represent the votes cast for an eliminated option
- Numbers in green show how votes for the eliminated option are reallocated toward the remaining options
- For example, the lowest vote-getter in round one was Proposal K, with 2 votes, those 2 votes were reallocated to (the next highestranking choice of voters affected) Proposal L in round two