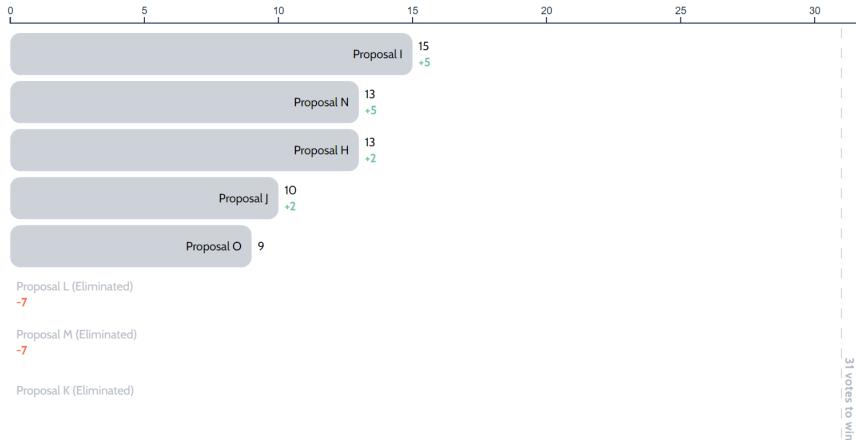

### Round 3 of 6

#### How to read results

- An elimination round is the process of determining if there's a winner, and, if not, eliminating the lowest vote-getter(s) and redistributing those eliminated votes to the voters' next ranked choice in the following round. This continues for as many rounds as are needed to determine a winner
- Numbers in red represent the votes cast for an eliminated option
- Numbers in green show how votes for the eliminated option are reallocated toward the remaining options
- For example, the lowest vote-getter in round one was Proposal K, with 2 votes, those 2 votes were reallocated to (the next highestranking choice of voters affected) Proposal L in round two