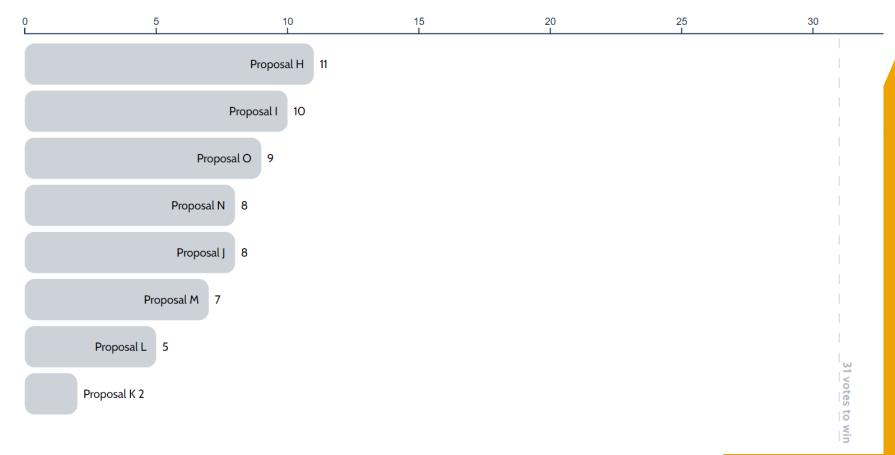

### Round 1 of 6

#### How to read results

- An elimination round is the process of determining if there's a winner, and, if not, eliminating the lowest vote-getter(s) and redistributing those eliminated votes to the voters' next ranked choice in the following round. This continues for as many rounds as are needed to determine a winner
- Numbers in red represent the votes cast for an eliminated option
- Numbers in green show how votes for the eliminated option are reallocated toward the remaining options
- For example, the lowest vote-getter in round one was Proposal K, with 2 votes, those 2 votes were reallocated to (the next highestranking choice of voters affected) Proposal L in round two