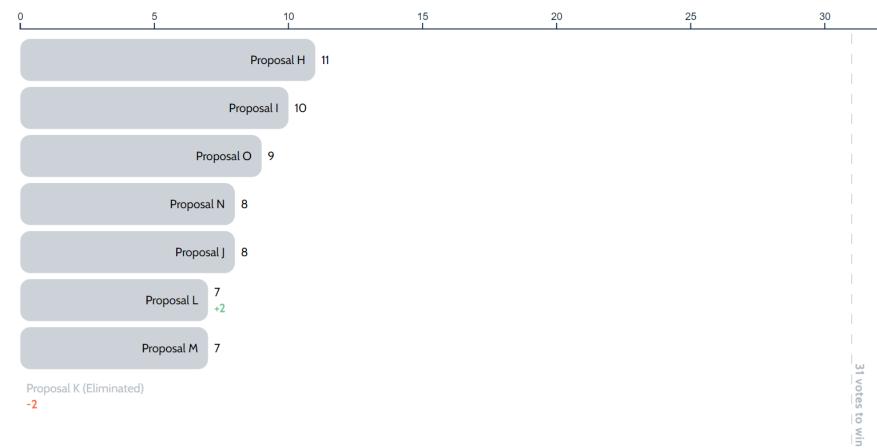

#### Round 2 of 6

#### How to read results

- An elimination round is the process of determining if there's a winner, and, if not, eliminating the lowest vote-getter(s) and redistributing those eliminated votes to the voters' next ranked choice in the following round. This continues for as many rounds as are needed to determine a winner
- Numbers in red represent the votes cast for an eliminated option
- Numbers in green show how votes for the eliminated option are reallocated toward the remaining options
- For example, the lowest vote-getter in round one was Proposal K, with 2 votes, those 2 votes were reallocated to (the next highestranking choice of voters affected) Proposal L in round two